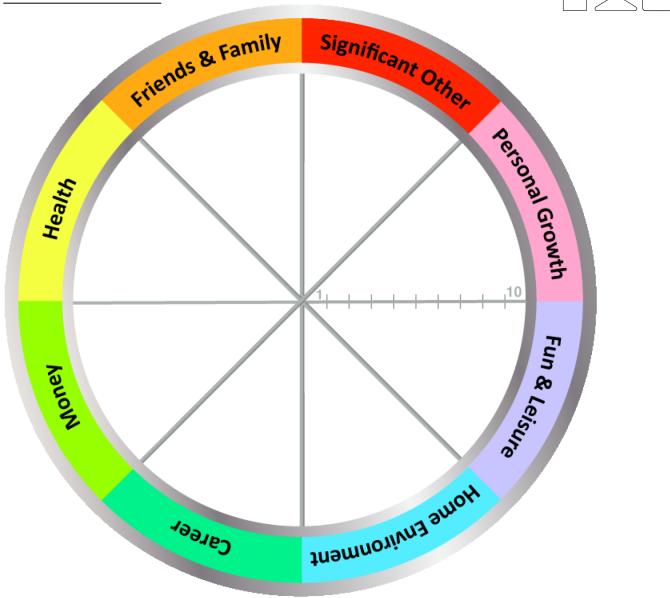

## WHEEL OF LIFE

|   | 7 | F | •        |  |
|---|---|---|----------|--|
| 5 |   |   | <u>-</u> |  |

NAME:

DATE:

## INSTRUCTIONS:

- Review the 8 Wheel Categories think briefly what a satisfying life might look like for you
- Next, draw a line across each section that represents your satisfaction score for each area. Choose a value between 1 (very dissatisfied) and 10 (fully satisfied)
- Now draw a line and write the score alongside (see example)

NOTE: Use the first number that pops into your head, not the number you think it should be. NOTE: If you are not currently in a romantic relationship, then base your score off of how clear your understanding is of what you want in a signifcant other/romantic partnership.